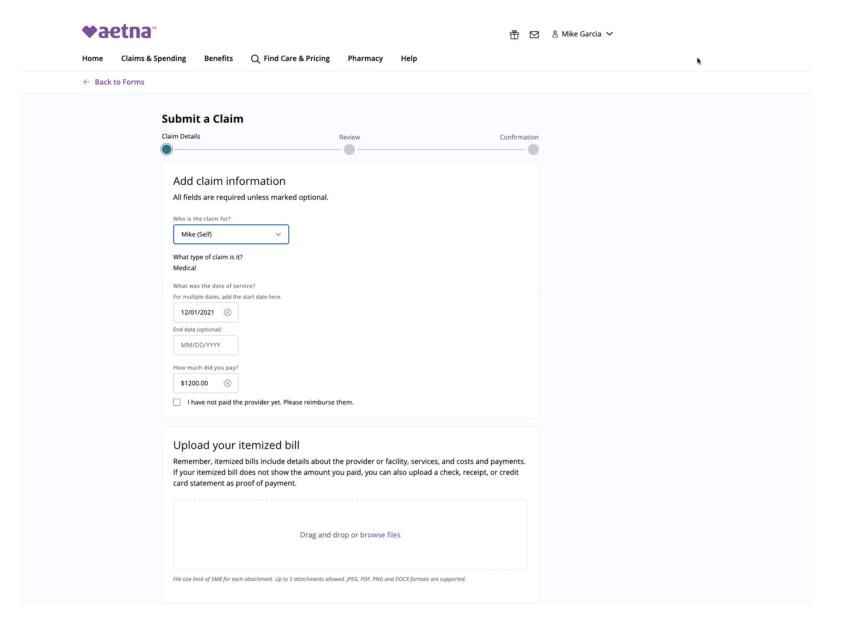

## Submitting the claim continued

| pload your itemized bill                                                                                                                                                                                                                           |
|----------------------------------------------------------------------------------------------------------------------------------------------------------------------------------------------------------------------------------------------------|
| emember, itemized bills include details about the provider or facility, services, and costs and payments. your itemized bill does not show the amount you paid, you can also upload a check, receipt, or credit and statement as proof of payment. |
| Drag and drop or browse files                                                                                                                                                                                                                      |
| Drag and drop of browse lifes                                                                                                                                                                                                                      |
| e size limit of SMB for each attachment. Up to 5 attachments allowed. JPEG, PDF, PNG and DOCX formats are supported.                                                                                                                               |
| onfirm claim details                                                                                                                                                                                                                               |
| you choose "yes" on the following questions, we'll ask for details that help process your claim curately.                                                                                                                                          |
| this claim related to an accident?                                                                                                                                                                                                                 |
| Yes O No                                                                                                                                                                                                                                           |
| this claim related to employment?  Yes O No                                                                                                                                                                                                        |
| re any family members' expenses covered by another group health plan, group pre-payment plan<br>lue Cross-Blue Shield, etc.), no fault auto insurance, Medicare or any federal, state or local                                                     |
| overnment plan?  Yes O No                                                                                                                                                                                                                          |
| revious                                                                                                                                                                                                                                            |
|                                                                                                                                                                                                                                                    |
|                                                                                                                                                                                                                                                    |

# Submitting the claim continued