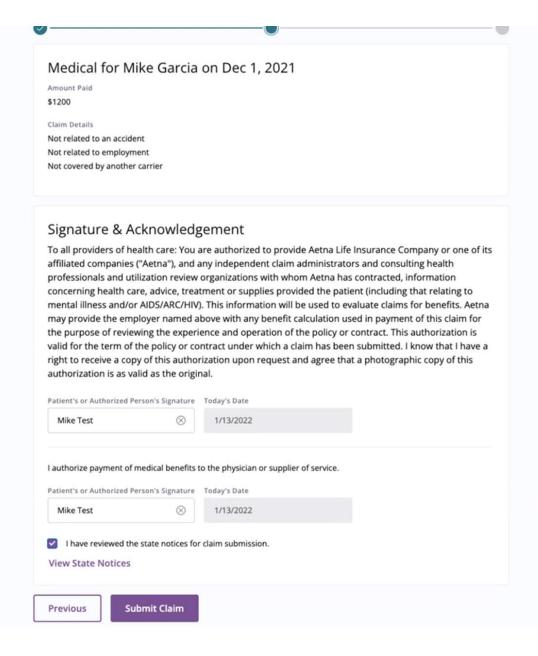

## Submitting the claim continued

| pload your itemized bill                                                                                                                                                                                                                           |
|----------------------------------------------------------------------------------------------------------------------------------------------------------------------------------------------------------------------------------------------------|
| emember, itemized bills include details about the provider or facility, services, and costs and payments. your itemized bill does not show the amount you paid, you can also upload a check, receipt, or credit and statement as proof of payment. |
| Drag and drop or browse files                                                                                                                                                                                                                      |
| Drag and drop of browse lifes                                                                                                                                                                                                                      |
| e size limit of SMB for each attachment. Up to 5 attachments allowed. JPEG, PDF, PNG and DOCX formats are supported.                                                                                                                               |
| onfirm claim details                                                                                                                                                                                                                               |
| you choose "yes" on the following questions, we'll ask for details that help process your claim curately.                                                                                                                                          |
| this claim related to an accident?                                                                                                                                                                                                                 |
| Yes O No                                                                                                                                                                                                                                           |
| this claim related to employment?  Yes O No                                                                                                                                                                                                        |
| re any family members' expenses covered by another group health plan, group pre-payment plan<br>lue Cross-Blue Shield, etc.), no fault auto insurance, Medicare or any federal, state or local                                                     |
| overnment plan?  Yes O No                                                                                                                                                                                                                          |
| revious                                                                                                                                                                                                                                            |
|                                                                                                                                                                                                                                                    |
|                                                                                                                                                                                                                                                    |